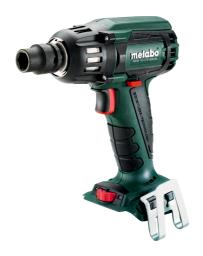

## 18 Volt Cordless Impact Wrench SSW 18 LTX 400 BL

- Unique Metabo brushless motor for quick work progress and highest efficiency for any application
- Overload protection: protects the motor from overheating
- High torque accompanied by an exceptionally compact design
- · High torque machine with low kick-back torque
- Twelve speed/torque levels for a wide range of applications
- Integrated work light for illumination of the work area
- Robust die cast aluminium gear housing for optimum heat dissipation and durability
- Handy belt hook, can be fixed either on the right or left side
- Ultra-M technology: highest performance, gentle charging and 3 years of warranty on the battery pack.

| Order no.<br>EAN code | 602205890<br>4007430244284     |
|-----------------------|--------------------------------|
| Battery voltage       | 18 V                           |
| Max. no-load speed    | 0 - 2.150 rpm                  |
| Maximum impact rate   | 4.250 bpm                      |
| Maximum torque        | 400 Nm                         |
| Speed/torque levels   | 12                             |
| Bit retainer          | Male square<br>1/2" (12.70 mm) |